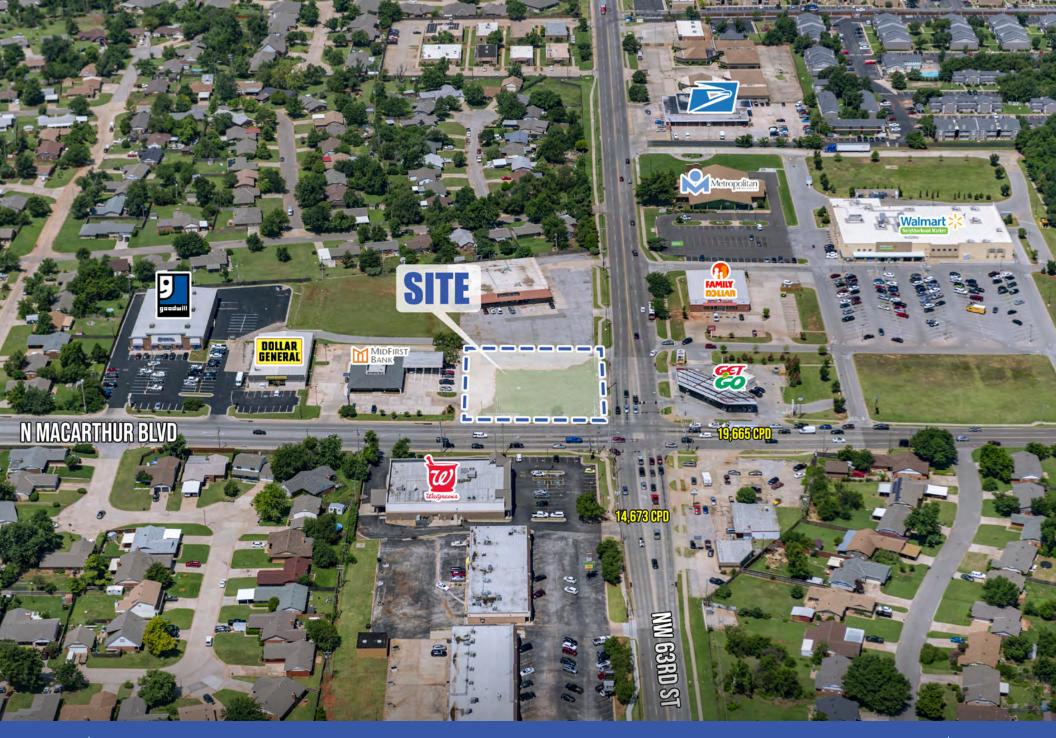

LAND PARCEL | GROUND LEASE

SW CORNER OF NW 63RD ST. & N MACARTHUR BLVD., OKLAHOMA CITY, OK

## **PROPERTY HIGHLIGHTS**

Site has excellent frontage facing both
NW 63rd Street & N MacArthur Boulevard
Less than 1 mile south of NW Expressway,
which has over 51,000 VPD

Surrounding national and regional retailers include Walmart Neighborhood Market, Family Dollar, Dollar General, Walgreens, Feathered Nest Market, Goodwill, and Midfirst Bank

## **SNAPSHOT**

N MacArthur Blvd. 19,665 VPD

Avg. HH Income 3-mi Radius \$52,563

Population 3-mi Radius 45,651

THE RETAIL **GROUP** 

JOHN COHLMIA jcohlmia@newmarkrp.com O: 405.879.4773

MICHAEL RAPELLA mrapella@newmarkrp.com