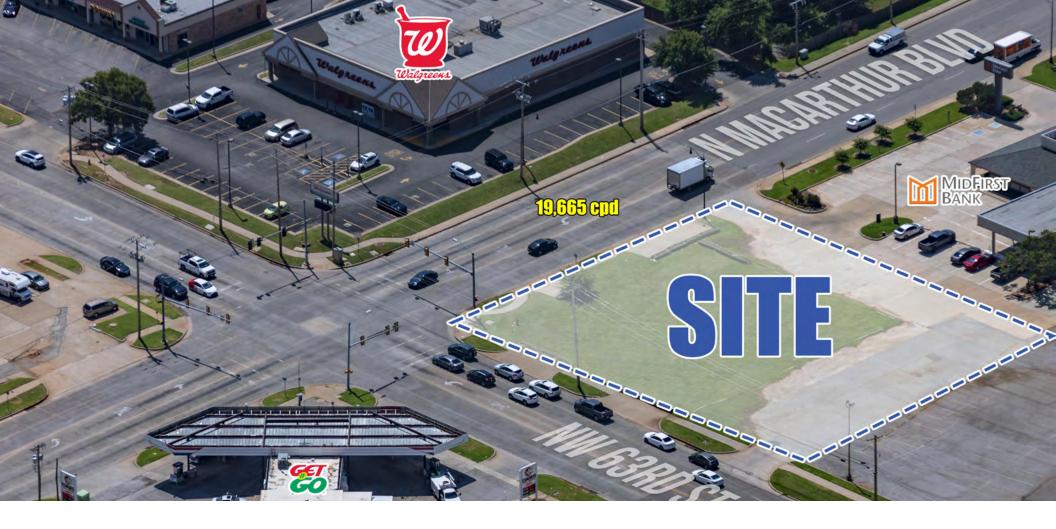

## **Property Survey**

## **PROPERTY HIGHLIGHTS**

Site has excellent frontage facing both
NW 63rd Street & N MacArthur Boulevard
Less than 1 mile south of NW Expressway,
which has over 51,000 VPD

Surrounding national and regional retailers include Walmart Neighborhood Market, Family Dollar, Dollar General, Walgreens, Feathered Nest Market, Goodwill, and Midfirst Bank